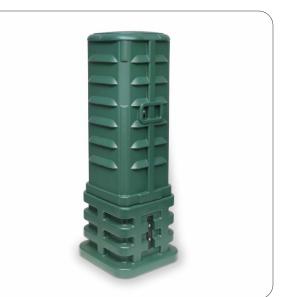

#### Small Footprint, Semi-Buried Pedestal

The RLH small semi-buried pedestal is an all-dielectric enclosure with a small footprint designed for installation of fiber optic cable or other telecommunications equipment which requires a wooden backboard.

It features a vented lift-off cover and corrugated channel base. The lift-off cover allows full access to internal working area, and has a self-latching lock that is accessed using a hex style Can Wrench. A fire treated plywood backboard is preinstalled for mounting equipment or securing splicing and cable management.

The compact base is approximately W17.5" x D17", and the pedestal stands approximately 36" tall when installed. The base provides ample room for entry of multiple large cables, including conduit. The open bottom entry allows technicians to easily slide the base over existing cable applications. No mounting stakes or platforms are required.