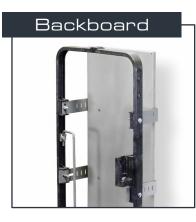

It features a vented lift-off cover and corrugated channel base. The lift-off cover allows full access to internal working area, and has a self-latching lock that is accessed using a hex style Can Wrench. A fire treated plywood backboard is preinstalled for mounting equipment or securing splicing and cable management.

### **Key Features**

- All-dielectric construction
- Semi-buried base, no mounting stakes required
- Fire treated and painted ¾" plywood backboard
- Self-locking cover with hex head release
- 11-position ground bar, accepts #14 to #1/0 AWG ground wire
- Removable splice closure bracket bar
- Oversized, interlocking base for solid foundation
- Heat dissipation vents for sensitive equipment
- Slim, unobtrusive design has minimum visual impact
- Removable cover permits 360° access to equipment
- Available with terminal options
- Made in USA

Small Semi-Buried Pedestal

**Open Showing Backboard** 

Fiber Optic Link