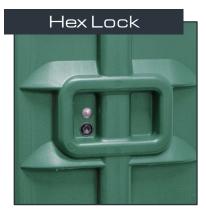

It features a vented lift-off cover and corrugated channel base. The lift-off cover allows full access to internal working area, and has a self-latching lock that is accessed using a hex style Can Wrench. A fire treated plywood backboard is preinstalled for mounting equipment or securing splicing and cable management.

### **Key Features**

- All-dielectric construction
- Semi-buried base, no mounting stakes required
- Fire treated and painted ¾" plywood backboard
- Self-locking cover with hex head release
- 11-position ground bar, accepts #14 to #1/0 AWG ground wire
- Removable splice closure bracket bar
- Oversized, interlocking base for solid foundation
- Heat dissipation vents for sensitive equipment
- Slim, unobtrusive design has minimum visual impact
- Removable cover permits 360° access to equipment
- Available with terminal options
- Made in USA