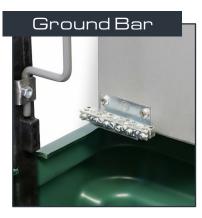

### **Key Features**

- All-dielectric construction
- Semi-buried base, no mounting stakes required
- Fire treated and painted ¾" plywood backboard
- Self-locking cover with hex head release
- 11-position ground bar, accepts #14 to #1/0 AWG ground wire
- Removable splice closure bracket bar
- Oversized, interlocking base for solid foundation
- Heat dissipation vents for sensitive equipment
- Slim, unobtrusive design has minimum visual impact
- Removable cover permits 360° access to equipment
- Available with terminal options
- Made in USA

### **Key Specifications**

| Construction:   | All-dielectric high performance molded thermoplastic with backboard and self-locking cover                                                                 |
|-----------------|------------------------------------------------------------------------------------------------------------------------------------------------------------|
| Mounting Style: | Semi-buried, approximately 36" above grade; pedestal should be buried approximately 12" below grade                                                        |
| Included:       | 11.5" (W) x 19" (H) fire treated, painted ¾" plywood backboard<br>11-position ground bar, wire capacity (Qty. 8 – #14 to #6 AWG, Qty. 3 – #14 to #1/0 AWG) |
| Options:        | Fiber connectivity and cable accessories                                                                                                                   |
| Size:           | 17.5" (W) x 17" (L) x 48.5" (H), (440mm x 430mm x 1230mm)<br>*Unburied                                                                                     |