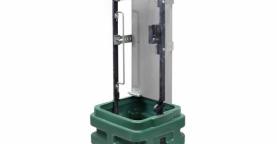

Small Semi-Buried Pedestal

**Open Showing Backboard** 

Fiber Optic Link

It features a vented lift-off cover and corrugated channel base. The lift-off cover allows full access to internal working area, and has a self-latching lock that is accessed using a hex style Can Wrench. A fire treated plywood backboard is preinstalled for mounting equipment or securing splicing and cable management.

### **Key Features**

- All-dielectric construction
- Semi-buried base, no mounting stakes required
- Fire treated and painted ¾" plywood backboard
- Self-locking cover with hex head release
- 11-position ground bar, accepts #14 to #1/0 AWG ground wire
- Removable splice closure bracket bar
- Oversized, interlocking base for solid foundation
- Heat dissipation vents for sensitive equipment
- Slim, unobtrusive design has minimum visual impact
- Removable cover permits 360° access to equipment
- Available with terminal options
- Made in USA