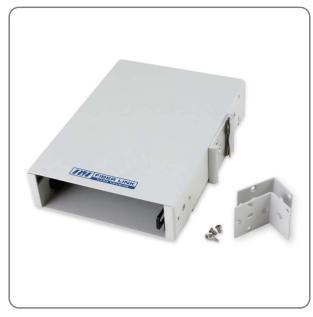

# **Single Fiber Link Card Housing**

## 8806-1200-07

### **DIN-Rail & Wall Mount Applications**

The Single Fiber Link Card Housing is designed to securely mount one Fiber Link Card. The housing is powder coated steel for strength and durability, and features a latching, slide out rail for easy access to the card from the front of the housing.

The Fiber Link card may be partially extended from the housing for access to the copper and connectors, and then fully inserted into the housing for protection.

This DIN mount housing is perfect for compact DIN rail applications, or crowded equipment areas where space is at a premium. The housing provides protection for the card, which helps to ensure reliability of the equipment.

#### **Features**

- Compatible with most RLH Fiber Link Cards
- Powder coated steel construction
- · Slide-out, front access to cards and fiber
- Adjustable mounting ears
- Includes T-35 DIN Rail Clip

#### **Ordering Information**

| Part Number | 8806-1200-07                                          |
|-------------|-------------------------------------------------------|
| Dimensions  | 7.25"(H) x 5.25"(W) x 1.55"(D) (184mm x 133mm x 93mm) |
| Description | Single Card Housing, DIN/Wall mount                   |
|             |                                                       |