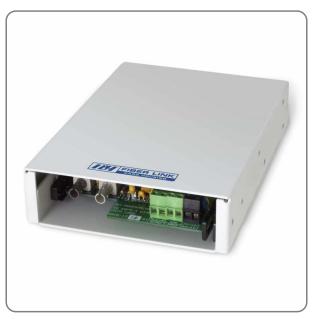

Fiber Link Card inserted into Single Fiber Link Card Housing

The Fiber Link card may be partially extended from the housing for access to the copper and connectors, and then fully inserted into the housing for protection.

This DIN mount housing is perfect for compact DIN rail applications, or crowded equipment areas where space is at a premium. The housing provides protection for the card, which helps to ensure reliability of the equipment.