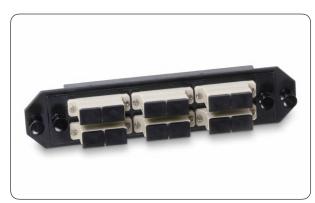

## **Ordering Information**

| Description                      | Part Number |
|----------------------------------|-------------|
| Corning CCH to LGX Adapter Plate | AP-CCHLGX-B |

Corning LGX adapter plate back

#### **Dimensions**

Corning LGX adapter shown with LGX adapter plate installed