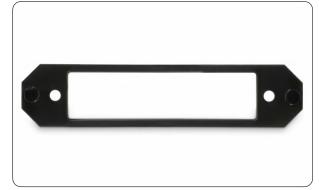

This adapter is designed only to accept LGX adapter plates, and is not compatible with LGX style cassettes or modules.

Corning LGX adapter plate front