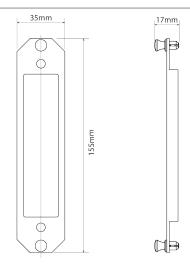

### **Specifications**

| Dimensions | 155mm (L) x 35mm (H) x 17mm (D) |  |
|------------|---------------------------------|--|
| Weight     | 0.01 lbs.                       |  |
| Material   | Thermoplastic                   |  |
| Color      | Black                           |  |

#### **Dimensions**

Corning LGX adapter shown with LGX adapter plate installed