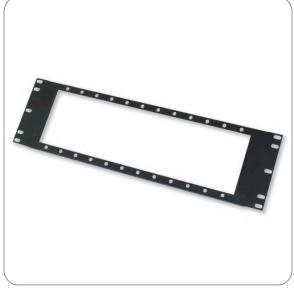

#### **Convenient Rack Mounting of Fiber Adapter Plates**

The Rack Mount Adapter Plate Holders - 3RU offer a compact, cost effective way to breakout fiber in a rack mount environment where splicing is not necessary. Durable, powder coated, steel construction (standard color black).

The 3RU rack mount models hold standard RLH Fiber Adapter Plates (black) sold separately. The Adapter plate holders are also compatible with any LGX foot print adapter plates.

Rack Mount Adapter Plate Holders - 3RU

## **Key Features**

- EIA standard 19" rack mount compatible
- Compatible with RLH Fiber Adapter Plates and LGX Foot Print Adapter Plates
- 3RU Holds 12 RLH or LGX Foot Print Fiber Adapter Plates
- Durable, powder coated, steel construction
- Standard color black
- Made in USA