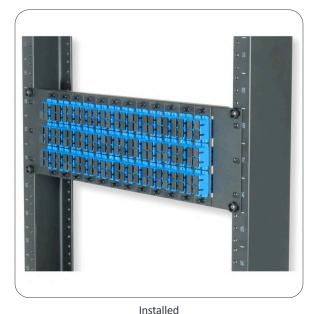

#### **Convenient Rack Mounting of Fiber Adapter Plates**

The Rack Mount Adapter Plate Holders - 3RU offer a compact, cost effective way to breakout fiber in a rack mount environment where splicing is not necessary. Durable, powder coated, steel construction (standard color black).

The 3RU rack mount models hold standard RLH Fiber Adapter Plates (black) sold separately. The Adapter plate holders are also compatible with any LGX foot print adapter plates.

Rack Mount Adapter Plate Holders - 3RU