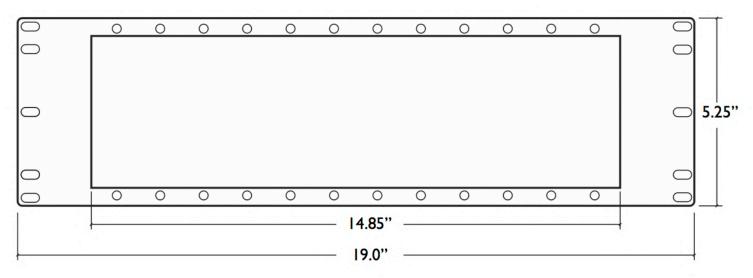

ter Plates (black) sold separately. The Adapter plate holders are also compatible with any LGX foot print adapter plates.



Rack Mount Adapter Plate Holders - 3RU

## **Key Features**

- EIA standard 19" rack mount compatible
- Compatible with RLH Fiber Adapter Plates and LGX Foot Print Adapter Plates
- 3RU Holds 12 RLH or LGX Foot Print Fiber Adapter Plates
- Durable, powder coated, steel construction
- Standard color black
- Made in USA



## **Ordering Information**

| Description                             | Part Number |
|-----------------------------------------|-------------|
| 12 Adapter Plate Rack Mount Panel - 3RU | RMU12-3B    |

1

# RLH Industries, Inc. Fiber Optic Link

The leader in rugged, fiber optic technology

# DATA SHEET

www.fiberopticlink.com

#### **Dimensions**



#### Contact

| By Mail:                                                  | 936 N. Mair             | Att: Sales<br>RLH Industries, Inc.<br>936 N. Main St.<br>Orange, CA 92867 |  |
|-----------------------------------------------------------|-------------------------|---------------------------------------------------------------------------|--|
| By Phone:<br>Sales / Service<br>Mon - Fri, 6am - 6pm, PST | Local<br>Toll Free      | 714-532-1672<br>800-877-1672<br>866-DO-FIBER                              |  |
| By Email:                                                 | info@fiberopticlink.com |                                                                           |  |
| By FAX:                                                   | 714-532-18              | 714-532-1885