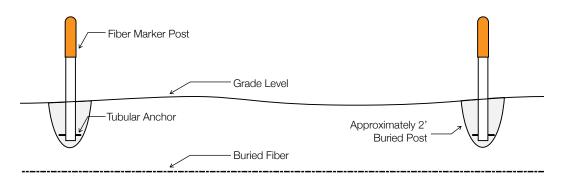

RLH Fiber Marker Post

**Typical Fiber Marker Post Application** 

**Marker Post Dimensions** 

**Tubular Anchor Installation** 

#### **Key Features**

- Industry standard design.
- 360° visibility.
- Marker Post is UV treated polyethylene.
- Tubular anchoring system.
- Standard 6 foot length (other lengths available).
- Orange is standard but any color is available with a sufficient order.
- Replaceable caps are available for obsolete or damaged posts.