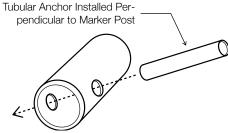

#### **Key Features**

- Industry standard design.
- 360° visibility.
- Marker Post is UV treated polyethylene.
- Tubular anchoring system.
- Standard 6 foot length (other lengths available).
- Orange is standard but any color is available with a sufficient order.
- Replaceable caps are available for obsolete or damaged posts.

RLH Fiber Marker Post

**Typical Fiber Marker Post Application** 

**Marker Post Dimensions** 

**Tubular Anchor Installation** 