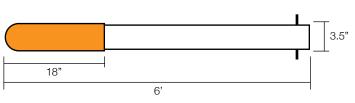

Standard length is 6' with a high visibility orange dome cover and black print. Accessories such as replacement dome covers and test station markers are available along with custom printing, lengths and colors.

RLH Fiber Marker Post

**Typical Fiber Marker Post Application** 

**Marker Post Dimensions** 

**Tubular Anchor Installation** 