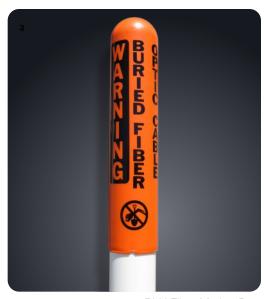

# Description

The RLH Fiber Marker Post's are an easy, effective way to protect underground fiber optic cable facilities. The Marker post is made out of .125" thick heavy duty UV treated polyethylene. This is an important tool for fiber damage protection. Best practices recommend placing a marker at every turning point.

Standard length is 6' with a high visibility orange dome cover and black print. Accessories such as replacement dome covers and test station markers are available along with custom printing, lengths and colors.

RLH Fiber Marker Post

**Typical Fiber Marker Post Application** 

**Marker Post Dimensions** 

**Tubular Anchor Installation** 