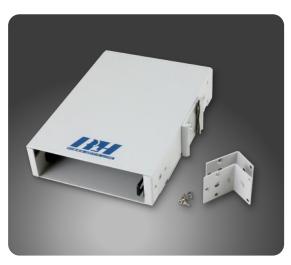

## Description

The Single Fiber Link Card Housing is designed to one Fiber Link Card. The housing is constructed of powder coated 16-gauge steel, and includes wall mount brackets for flexible mounting options. It features a latching, slide out rail mount for easy access to equipment from the front of the housing.

This DIN mount housing is perfect for compact DIN rail applications, or crowded equipment areas where space is at a premium. The housing provides protection for the card, which helps to ensure reliability of the equipment.

Single Fiber Link Card Housing