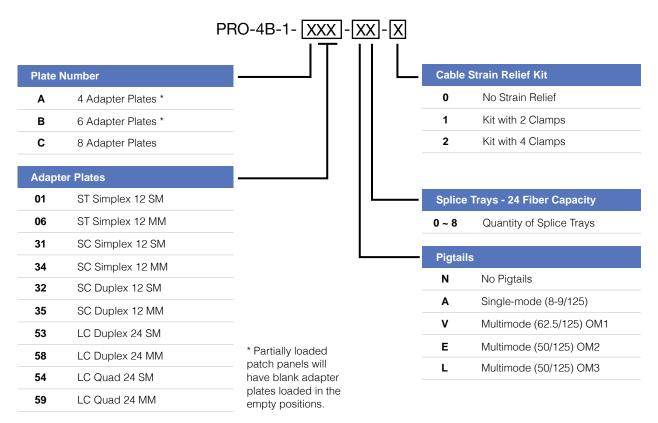

## Ordering Information

#### Example: PRO-4B-C35-N4-1

RLH Optimum 4RU with 8 SC Duplex adapter plates, 4 splice trays, and 1 strain relief kit with 2 clamps.