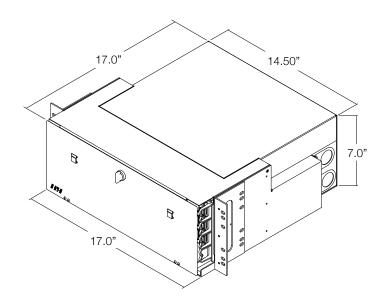

r any environment.
- Installer friendly built-in cable management & splice tray storage.
- Holds 8 adapter plates, up to 192 fiber capacity.
- (EIA) 19" or 23" rack front or mid/center mounting.
- Removable hinged door with latch.
- Self-sealing grommets provide superior dust and rodent protection.
- Convenient fiber identification system.
- Angled adapter plates for optimal fiber routing.
- Removable sliding tray, rear cover, and entry grommets allow for a variety of cable arrangements and maximum ease of fiber installation and maintenance.
- Flexible rear fiber entrance that adapts to every application.
- Additional options include our peel and seal fiber cable strain relief kits, splice trays, adapter plates, and fiber pigtails.
- Made in the USA







### **Dimensional Information**



**Optimum 4RU Chassis Dimensions** 

## Ordering Information



#### Example: PRO-4B-C35-N4-1

RLH Optimum 4RU with 8 SC Duplex adapter plates, 4 splice trays, and 1 strain relief kit with 2 clamps.