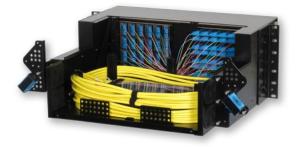

### Introduction

The RLH Optimum Series 4RU patch panel is one of a series of fully integrated fiber distribution units. The user friendly design makes the Optimum Series the superior solution for fiber patching and/or splicing optical fiber in a 19/23" rack. It holds up to 8 fiber adapter plates (up to 192-fibers), 8 splice trays, and is ideal for installation in a wide variety of environments including equipment rooms, central offices, and outdoor enclosures.

Optimum Series patch panels are constructed from powder coated aluminum alloy, and feature a removable hinged door with quarter-turn cam-lock, removable slide out tray, and removable rear access self-sealing entry grommets. Optional strain relief kits featuring *Peel n' Seal* technology provide proper routing and securing of fiber optic entrance cables every time. Fiber assemblies or pigtails can be custom ordered and pre-terminated into the patch panel for a complete turn-key solution.

#### **Key Features**

- Rugged design suited for any environment.
- Installer friendly built-in cable management & splice tray storage.
- Holds 8 adapter plates, up to 192 fiber capacity.
- (EIA) 19" or 23" rack front or mid/center mounting.
- Removable hinged door with latch.
- Self-sealing grommets provide superior dust and rodent protection.
- Convenient fiber identification system.
- Angled adapter plates for optimal fiber routing.
- Removable sliding tray, rear cover, and entry grommets allow for a variety of cable arrangements and maximum ease of fiber installation and maintenance.
- Flexible rear fiber entrance that adapts to every application.
- Additional options include our peel and seal fiber cable strain relief kits, splice trays, adapter plates, and fiber pigtails.
- Made in the USA