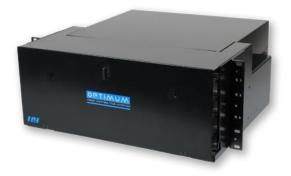

# Optimum Series 4RU Patch Panel

### Introduction

The RLH Optimum Series 4RU patch panel is one of a series of fully integrated fiber distribution units. The user friendly design makes the Optimum Series the superior solution for fiber patching and/or splicing optical fiber in a 19/23" rack. It holds up to 8 fiber adapter plates (up to 192-fibers), 8 splice trays, and is ideal for installation in a wide variety of environments including equipment rooms, central offices, and outdoor enclosures.

Optimum Series patch panels are constructed from powder coated aluminum alloy, and feature a removable hinged door with quarter-turn cam-lock, removable slide out tray, and removable rear access self-sealing entry grommets. Optional strain relief kits featuring *Peel n' Seal* technology provide proper routing and securing of fiber optic entrance cables every time. Fiber assemblies or pigtails can be custom ordered and pre-terminated into the patch panel for a complete turn-key solution.