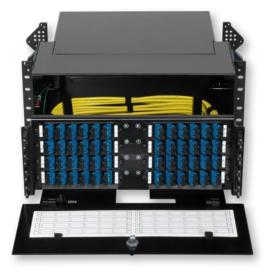

### Introduction

The RLH Optimum Series 4RU patch panel is one of a series of fully integrated fiber distribution units. The user friendly design makes the Optimum Series the superior solution for fiber patching and/or splicing optical fiber in a 19/23" rack. It holds up to 8 fiber adapter plates (up to 192-fibers), 8 splice trays, and is ideal for installation in a wide variety of environments including equipment rooms, central offices, and outdoor enclosures.

Optimum Series patch panels are constructed from powder coated aluminum alloy, and feature a removable hinged door with quarter-turn cam-lock, removable slide out tray, and removable rear access self-sealing entry grommets. Optional strain relief kits featuring *Peel n' Seal* technology provide proper routing and securing of fiber optic entrance cables every time. Fiber assemblies or pigtails can be custom ordered and pre-terminated into the patch panel for a complete turn-key solution.

#### **Key Features**

- Rugged design suited for any environment.
- Installer friendly built-in cable management & splice tray storage.
- Holds 8 adapter plates, up to 192 fiber capacity.
- (EIA) 19" or 23" rack front or mid/center mounting.
- Removable hinged door with latch.
- Self-sealing grommets provide superior dust and rodent protection.
- Convenient fiber identification system.
- Angled adapter plates for optimal fiber routing.
- Removable sliding tray, rear cover, and entry grommets allow for a variety of cable arrangements and maximum ease of fiber installation and maintenance.
- Flexible rear fiber entrance that adapts to every application.
- Additional options include our peel and seal fiber cable strain relief kits, splice trays, adapter plates, and fiber pigtails.
- Made in the USA