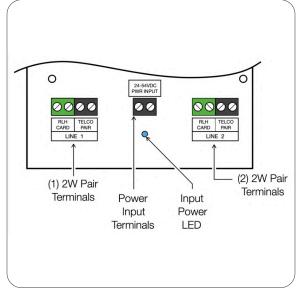

The card has a convenient input power LED to indicate that the card is energized. The card is mounted via guide rails into any compatible RLH card housing. There are several wall, rack, and DIN mount housings available for the cards.

# Compatibility

- Up to two (2) 2-Wire Data Cards
- Up to one (1) 4-Wire Data Card

2 Wire / 4 Wire Data Power Coupler

**Card Features** 