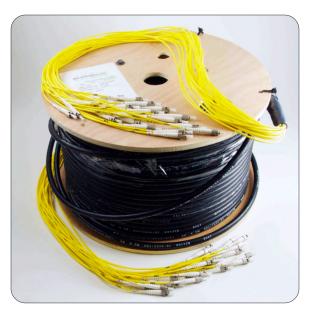

#### Fiber Cable Assemblies Built to Your Specifications

Pre-terminated fiber cable assemblies are ideal for either backbone or drop applications in both indoor and outdoor environments. Available in any length and fiber count RLH provides the highest quality fiber assemblies with test reports included with every cable. A pulling sheath Is recommended for quick and easy installation and will protect the pre-terminated ends during the pull.

### **Key Features**

- All cable assemblies are fully tested
- Singlemode and multimode up to 100G (OM4)
- Available in any length
- Cable ships ready to pull through conduit