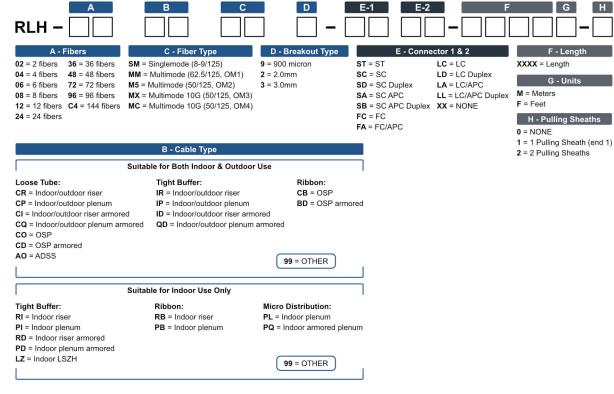

N

#### **Outdoor & Indoor Fiber Cable Assemblies**

#### Fiber Cable Assemblies Built to Your Specifications

Pre-terminated fiber cable assemblies are ideal for either backbone or drop applications in both indoor and outdoor environments. Available in any length and fiber count RLH provides the highest quality fiber assemblies with test reports included with every cable. A pulling sheath Is recommended for quick and easy installation and will protect the pre-terminated ends during the pull.

### **Key Features**

- All cable assemblies are fully tested
- Singlemode and multimode up to 100G (OM4)
- Available in any length
- Cable ships ready to pull through conduit

## Ordering Information



The leader in rugged, fiber optic technology

#### www.fiberopticlink.com

OI-M001 2023-09-22





RLH Industries, Inc. Fiber Optic Link