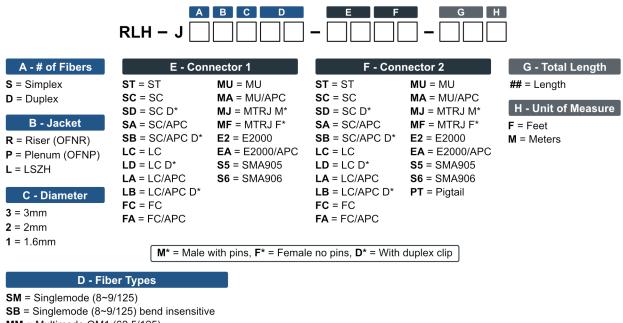

# ORDERING INFORMATION

RLH Industries, Inc. Fiber Optic Link

- **MM** = Multimode OM1 (62.5/125)
- **M5** = Multimode OM2 (50/125)
- **MX** = Multimode OM3 (50/125)
- MC = Multimode OM4 (50/125)
- MV = Multimode OM5 (50/125)

♦ Please contact an RLH sales representative for cable/connector types not listed and for pricing/delivery information