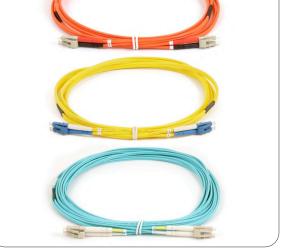

## **Fiber Optic Patch Cords**

#### A Wide Variety of Riser and Plenum Patch Cords Available

High-quality, custom, fiber patch cords for the Telecom, CATV, and Datacom industries. Patch Cords are ideal for short distance patching applications. Each patch cord is fully tested to meet or exceed industry requirements.

## **Key Features**

- Meets Telcordia GR-326, IEC, TIA/EIA requirements
- Each patch cord is 100% tested and certified
- RoHS compliant
- Individually packaged or wound on reels
- Any style custom patch cords upon request